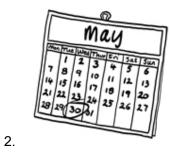

## 3. Write the ordinal numbers.

- 1. 12th \_\_\_\_\_
- 2. 8th \_\_\_\_\_
- 3. 3rd \_\_\_\_\_
- 4. 30th \_\_\_\_\_
- 5. 21st \_\_\_\_\_
- 6. 13th \_\_\_\_\_

4. Look at the pictures and complete the dates.