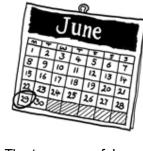

## 3. Write the ordinal numbers.

- 1. 12th \_\_\_\_\_
- 2. 8th \_\_\_\_\_
- 3. 3rd \_\_\_\_\_
- 4. 30th \_\_\_\_\_
- 5. 21st \_\_\_\_\_
- 6. 13th \_\_\_\_\_

4. Look at the pictures and complete the dates.

1.

3.

4.

The t\_\_\_\_\_ of June.

6.

The s\_\_\_\_\_ of July.