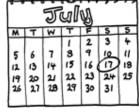

ool?
- Tim No, I go (3) \_\_\_\_\_.
- Lily What are your favourite school (4) \_\_\_\_\_?
- **Tim** I like French and Art.
- Lily What do you do after school?
- Tim On (5) I have a guitar lesson.
- Lily Do you like sports?
- Tim Yes, I do. On Saturdays I usually go (6) \_\_\_\_\_.

## 3. Write the ordinal numbers.

- 1. 12th \_\_\_\_\_
- 2. 8th \_\_\_\_\_
- 3. 3rd \_\_\_\_\_
- 4. 30th \_\_\_\_\_
- 5. 21st \_\_\_\_\_
- 6. 13th \_\_\_\_\_

4. Look at the pictures and complete the dates.

| m  | -  | w        | T  | F  | 5  | s  |
|----|----|----------|----|----|----|----|
| 1  | あ  | 3        | 4  | 5  | 6  | ŕ  |
| 'a | 4  | 10       | U. | 12 | 13 | 14 |
|    | 16 | 17<br>24 | 18 | 19 | 20 | 21 |
| 13 | 23 | 24       | 25 | 26 | 27 | 28 |



1.

3.

4.









The t\_\_\_\_\_ of June.





6.

The s\_\_\_\_\_ of July.